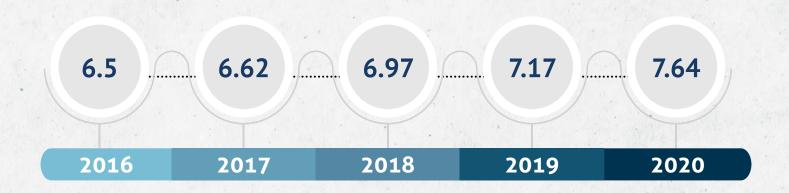

# YEAR-WISE AVERAGE CTC &YEAR-WISE OFFERS PER COMPANY

# YOY INCREASE IN AVERAGE CTC