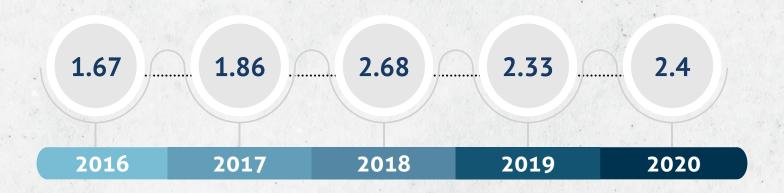

# YEAR-WISE AVERAGE CTC &YEAR-WISE OFFERS PER COMPANY

# YOY COMPARISON FOR OFFERS PER COMPANY